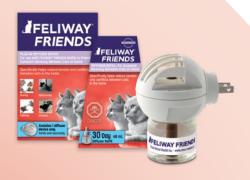

Find the right

FELIWAY

for your situation

FELIWAY® FRIENDS
Diffuser and Refill

Fighting • Chasing • Conflicts Between Cats

- 30 days constant support
- Plug in where your cats spend the most time\*
- Replace refills every 30 days; replace diffuser every
   6 months