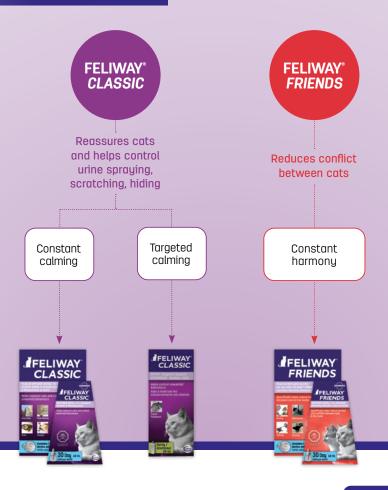

## FELIWAY® CLASSIC Diffuser and Refill

Introducing a Kitten or Cat • Urine Spraying • Scratching • Hiding

- 30 days constant support
- Plug in where your cat spends the most time\*
- Replace refills every 30 days; replace diffuser every 6 months

Find the right

FELIWAY

for your situation

FELIWAY® FRIENDS
Diffuser and Refill

Fighting • Chasing • Conflicts Between Cats

- 30 days constant support
- Plug in where your cats spend the most time\*
- Replace refills every 30 days; replace diffuser every
   6 months

## FELIWAY® CLASSIC Spray

Travel • Vet Visits

- Targeted support
- Apply in cat carrier, on bedding or marked areas
- Each application lasts up to 5 hours

\*Each diffuser and refill covers up to 70 m² (750 ft²)

## **How FELIWAY** works