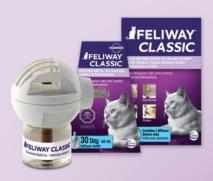

## FELIWAY® CLASSIC Diffuser and Refill

Introducing a Kitten or Cat • Urine Spraying • Scratching • Hiding

- 30 days constant support
- Plug in where your cat spends the most time\*
- Replace refills every 30 days; replace diffuser every 6 months