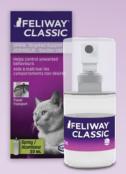

Targeted Calming

8 sprays per application

## FELIWAY® CLASSIC Spray

Travel • Vet Visits

- Targeted support
- Apply in cat carrier, on bedding or marked areas
- Each application lasts up to 5 hours

\*Each diffuser and refill covers up to 70 m² (750 ft²)